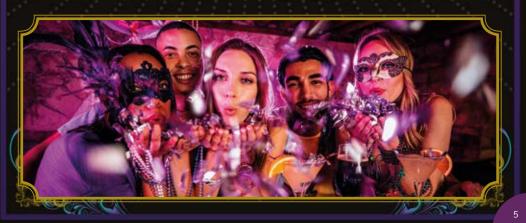

# ULTIMATE CHRISTMAS

# Choose your mask and wear it well, so your true identity, no one can tell...

Join us for a charming night of decadence, dining and dancing.

Start Christmas off with amazing entertainment throughout the evening. As you arrive for the night, enjoy fire performers, followed by Masquerade stilt walkers who will mix and mingle with you; giving you a night to remember. After dinner get your dancing shoes on with fantastic music and DJ until 1am.

Start the party early: 6pm-7pm | Party starts: 7pm Dinner served: 7.30pm | Bar closes at 12.30am | Disco until 1am

Dress code: dress to impress - and don't forget your mask!