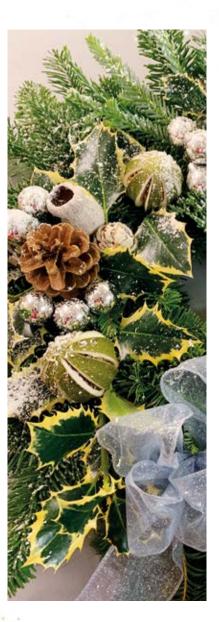

# Christmas wreath making event

#### WEDNESDAY 4TH DECEMBER

Our local florist will be running a workshop to help you personally create your own Christmas wreath, ready to take home and hang on your door for the festive season.

Enjoy the knowledge and expertise of Dutch Nurseries Florist while indulging with a glass of mulled wine and warm mince pies.

Arrive from 6pm to the beautifully decorated Fairfield Manor to really get you in to the Christmas spirit. Class starts from 6.30pm.

#### £34.95 per person