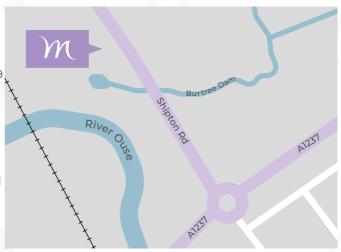

#### Mercure York Fairfield Manor

Shipton Rd, Skelton, York YO30 1XW

+44 (0) 1904 225 012 | ■ events@mercureyork.co.uk

#### **GETTING THERE:**

By road: 3 miles north of York city centre on the A19 at the village of Skelton.

By train: York station is a 10 minute taxi drive from the Hotel

By bus: York Bus station is a 10 minute drive

from the Hotel

By plane: Leeds/Bradford is 28 miles from the hotel